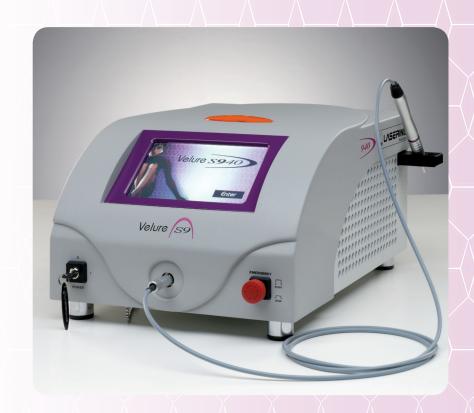

# TOTAL BODY EFFECT

**Velure \$9/940** is a compact high power diode laser system specifically designed for the transdermal treatment of vascular lesions and blood vessels on the face, lower limbs, and all other areas on the body, both the red superficial telangectasias and the deeper blue appearing ones.

### **COMPACT AND PORTABLE**

**Velure \$9/940** comes in an elegant wheeled suitcase with retractable handle for ease of mobility.

The technological features of the **Velure S9/940**, combined with a compact and ergonomic design and light weight, make it a truly portable system, suitable for any operating environment.