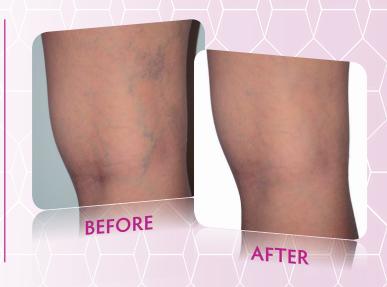

ological features of the **Velure S9/940**, combined with a compact and ergonomic design and light weight, make it a truly portable system, suitable for any operating environment.

**Velure \$9/940** is Plug & Play, no setup after transportation is required. Once connected to domestic power it is immediately ready for use.







# **ADVANTAGES**

- ◆ Versatile and multifunctional system
- High power and short pulses for the highest efficiency and minimal side effects
- Ideal absorption coefficient of hemoglobin and water for safe and effective treatments
- Low melanin absorption for safe treatments on darker skin types
- Long-lasting laser diode source with low maintenance costs
- Ease of use, intuitive software
- ♠ Compact and portable
- ♠ No consumables



# BEFORE - AFTER TREATMENT







# Velure 5940 TECHNICAL SPECIFICATIONS

| <b>♠</b> Laser Type     | Diode Source                                                                          |
|-------------------------|---------------------------------------------------------------------------------------|
| <b>♠</b> Wavelength     | 940 nm                                                                                |
| <b>♠</b> Fluence        | 5 to 600 J/cm <sup>2</sup>                                                            |
| <b>♠</b> CW Power       | 150 W                                                                                 |
| <b>♠</b> Exposure Mode  | Continuous, Single, Repeat                                                            |
| Spot Diameter           | Handpiece: 1000, 1500, 2000 μm /