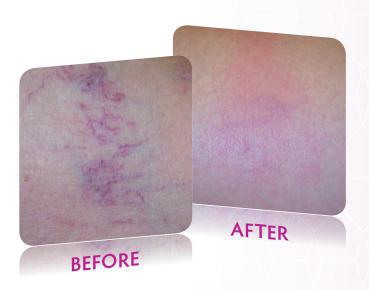

hnological features of the **Velure S9/940**, combined with a compact and ergonomic design and light weight, make it a truly portable system, suitable for any operating environment.

**Velure \$9/940** is Plug & Play, no setup after transportation is required. Once connected to domestic power it is immediately ready for use.







# **ADVANTAGES**

- ◆ Versatile and multifunctional system
- High power and short pulses for the highest efficiency and minimal side effects
- Ideal absorption coefficient of hemoglobin and water for safe and effective treatments
- Low melanin absorption for safe treatments on darker skin types
- Long-lasting laser diode source with low maintenance costs
- Ease of use, intuitive software
- ♠ Compact and portable
- ♠ No consumables



# BEFORE - AFTER TREATMENT







# Velure 5940 TECHNICAL SPECIFICATIONS

| <b>♠</b> Laser Type     | Diode Source                                                                          |
|-------------------------|---------------------------------------------------------------------------------------|
| <b>♠</b> Wavelength     | 940 nm                                                                                |
| <b>♠</b> Fluence        | 5 to 600 J/cm <sup>2</sup>                                                            |
| <b>♠</b> CW Power       | 150 W                                                                                 |
| <b>♠</b> Exposure Mode  | Continuous, Single, Repeat                                                            |
| Spot Diameter           | Handpiece: 1000, 1500, 2000 μm